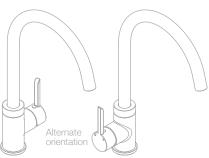

## 1425 Kitchen Mixer

Model: TPLR1425#### (\*where #### is the relevant finish code)

\*\*Please note that not all finishes are available as a stocked product in all countries. Additional surcharges, MOQ's and longer lead times may apply.

Material: Stainless Steel Cartridge: SEDAL

Standard Flow Rate: 8.0 l/min (@ 300kPa) Connection Type: G1/2" Connections

Spout: Swivel J-Spout

Fixing / Mounting System: Double-Locking mounting system

Suitable to be installed:

Counter top maximum thickness of 35mm

Dimensions given are in mm. LIQUIDRed® reserves the right to alter and /or remove designs from time to time without prior notice.

This drawing is to be used for reference purposes only. E &O.E.