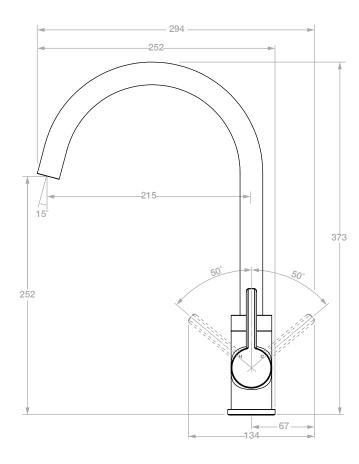

Material: Stainless Steel Cartridge: SEDAL

Standard Flow Rate: 8.0 l/min (@ 300kPa) Connection Type: G1/2" Connections

Spout: Swivel J-Spout

Fixing / Mounting System: Double-Locking mounting system

Suitable to be installed:

Counter top maximum thickness of 35mm

Dimensions given are in mm. LIQUIDRed® reserves the right to alter and /or remove designs from time to time without prior notice.

This drawing is to be used for reference purposes only. E &O.E.