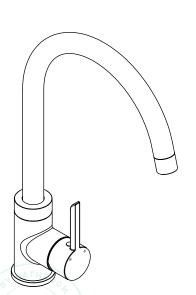

## 1425 Kitchen Mixer

Model: TPLR1425#### (\*where #### is the relevant finish code)

\*\*Please note that not all finishes are available as a stocked product in all countries. Additional surcharges, MOQ's and longer lead times may apply.

Material: Stainless Steel Cartridge: SEDAL

Standard Flow Rate: 8.0 l/min (@ 300kPa) Connection Type: G1/2" Connections

Spout: Swivel J-Spout

Fixing / Mounting System: Double-Locking mounting system

Suitable to be installed: