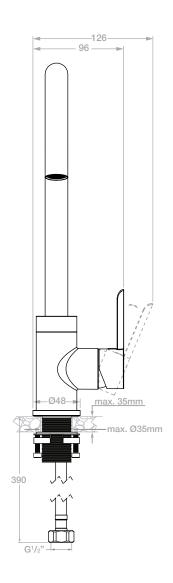

Material: Stainless Steel Cartridge: SEDAL

Standard Flow Rate: 8.0 l/min (@ 300kPa) Connection Type: G1/2" Connections

Spout: Swivel J-Spout

Fixing / Mounting System: Double-Locking mounting system

Suitable to be installed:

Counter top maximum thickness of 35mm

Dimensions given are in mm. LIQUIDRed® reserves the right to alter and /or remove designs from time to time without prior notice.

This drawing is to be used for reference purposes only. E &O.E.