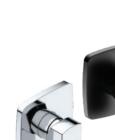

Shower Mixer Concealed Single Lever Model: 1310

Basin Mixer Single Lever
110mm
Model: 1303

Shower M

Shower Mixer Concealed wDivert Single Lever Model: 1312

- Timeless, Round Design
- DZR Brass, Chrome
- Water-saving option