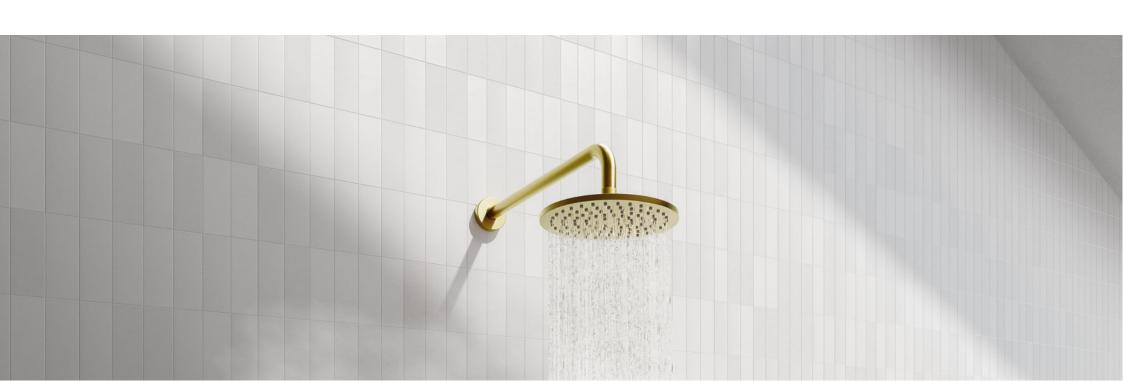

### **TAPWARE**

Basin Mixer Single Lever 210mm Model: 1305

Inspired by the organic curves found in nature, let the magic of this timeless range forever live in your bathroom as you enjoy its subtle reminiscence of the moon, sun and earth.

Shower Mixer Concealed Single Lever Model: 1310

Basin Mixer Single Lever
110mm
Model: 1303

Shower M

Shower Mixer Concealed wDivert Single Lever Model: 1312

- Timeless, Round Design
- DZR Brass, Chrome
- Water-saving option