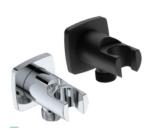

Hand Shower Holder + Connector
Model: 2246

Shower Mixer Concealed Single Lever Model: 2210

- · Water-saving option

Hand Shower Square Model: 1031

Shower Rose 100mm Model: 1035

Shower Rose (ABS) 200mm Model: 1038