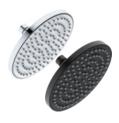

Hand Shower Holder + Connector
Model: 2246

Shower Mixer Concealed Single Lever Model: 2210

- · Water-saving option

Hand Shower Square Model: 1031

Shower Rose 100mm Model: 1035

Shower Rose (ABS) 200mm Model: 1038