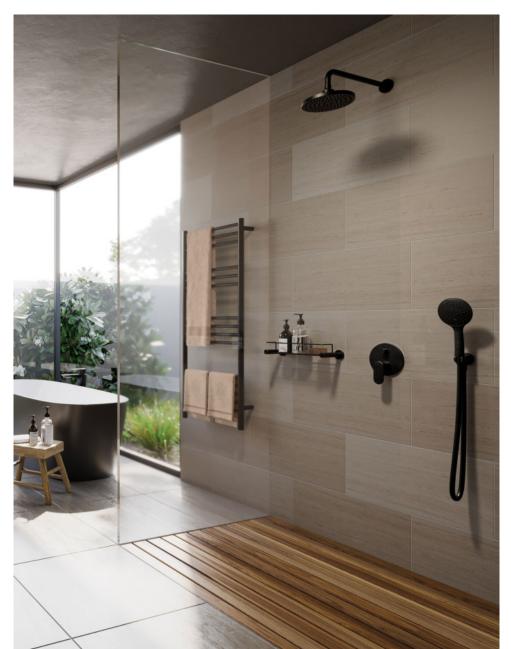

### Mix. It Up.

With its accent on quality construction, smart engineering and good looks, there isn't a bathroom in South Africa that wouldn't look more stylish fitted with LIQUIDRed tapware.

The range is extensive, the designs modern, and the value undeniable - everything you need to get the ideas (as well as water) flowing freely.

#### MATT BLACK (MBLK)

Provides an elegant sophisticated finish to your bathroom and is perfect for any interior that is stylish, modern and sleek.

Available on Selected items of our Tapware range.

Colour finish is guaranteed for one year.