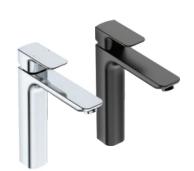

### **TAPWARE**

Basin Mixer Single Lever 210mm Model: 1305

Inspired by the organic curves found in nature, let the magic of this timeless range forever live in your bathroom as you enjoy its subtle reminiscence of the moon, sun and earth.