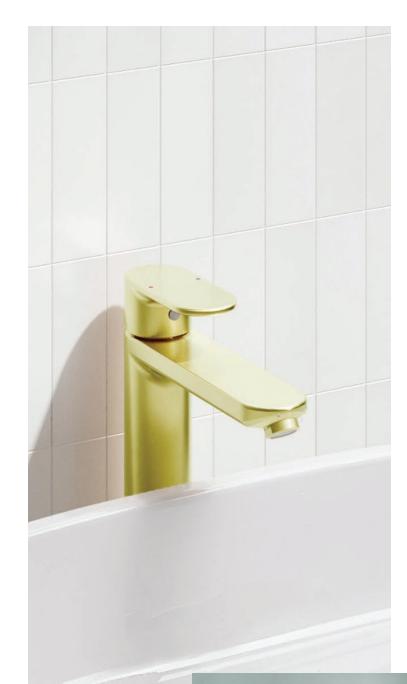

### **TAPWARE**

Basin Mixer Single Lever 210mm Model: 1305

Inspired by the organic curves found in nature, let the magic of this timeless range forever live in your bathroom as you enjoy its subtle reminiscence of the moon, sun and earth.

Our colour finishes bring a little Hollywood to Parkwood, Sydney to Kimberley and Paris to Parys.

**Hand Shower holder + Connector**Model: 1346 ●●

Basin Mixer Single Lever
110mm
Model: 2203

Basin Mixer Single Lever 210mm Model: 2205