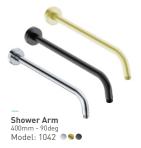

- Timeless, Round Design
- DZR Brass, Chrome
- Water-saving option

Our colour finishes bring a little Hollywood to Parkwood, Sydney to Kimberley and Paris to Parys.



**Hand Shower holder + Connector**Model: 1346 ●●



Basin Mixer Single Lever
110mm
Model: 2203



Basin Mixer Single Lever 210mm Model: 2205



Kitchen Mixer Single Lever Model: 2225

This contemporary range brings you: Urban living reimagined. Geometric lines, solid buildings and sky-scrapers drive the design inspiration behind this range, drawing the dynamic energy of the city into your bathroom space.



Hand Shower Holder + Connector
Model: 2246



Shower Mixer Concealed Single Lever Model: 2210





- · Water-saving option

















Hand Shower Square Model: 1031

















Shower Rose 100mm Model: 1035





Shower Rose (ABS) 200mm Model: 1038



Shower Arm 150mm - 125deg Model: 1040



# LIQUIDRED

011 334 8100 | www.liquid-red.com | info@liquid-red.com Available at selected retailers