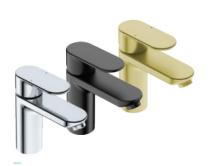

### **TAPWARE**

Basin Mixer Single Lever 210mm Model: 1305

Inspired by the organic curves found in nature, let the magic of this timeless range forever live in your bathroom as you enjoy its subtle reminiscence of the moon, sun and earth.

Our colour finishes bring a little Hollywood to Parkwood, Sydney to Kimberley and Paris to Parys.

**Hand Shower holder + Connector**Model: 1346 ●●

Basin Mixer Single Lever
110mm
Model: 2203

Basin Mixer Single Lever 210mm Model: 2205