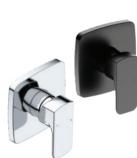

Shower Mixer Concealed Single Lever Model: 1310

Basin Mixer Single Lever
110mm
Model: 1303

Shower M

Shower Mixer Concealed wDivert Single Lever Model: 1312

- Timeless, Round Design
- DZR Brass, Chrome
- Water-saving option