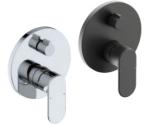

Shower Mixer Concealed Single Lever Model: 1310

Basin Mixer Single Lever
110mm
Model: 1303

Shower M

Shower Mixer Concealed wDivert Single Lever Model: 1312

- Timeless, Round Design
- DZR Brass, Chrome
- Water-saving option