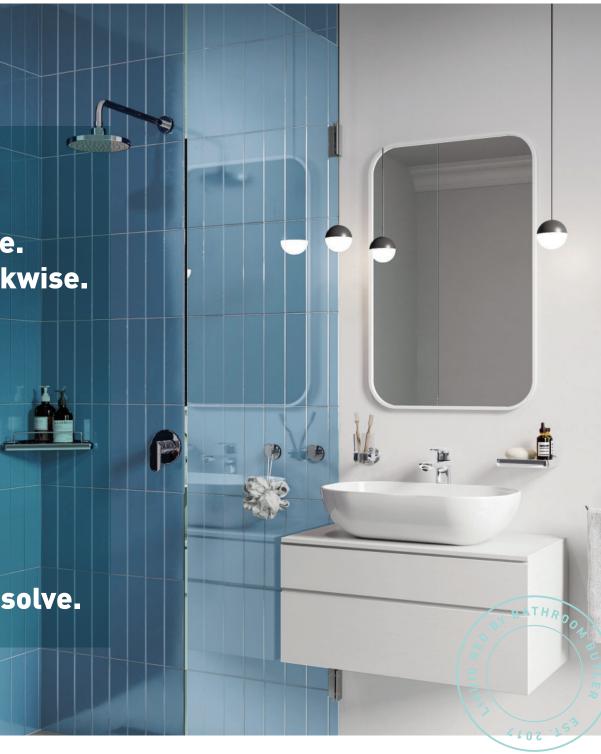

# LIQUIDRED TAPWARE

Hot. Cold. Clockwise. Anti-clockwise. Splish. Splash. Rain. Shower. Soak. Relax. Dream. Imagine. Problem solve.

www.liquid-red.com

011 334 8100 | info@liquid-red.com Available at selected retailers

### Mix. It Up.

With its accent on quality construction, smart engineering and good looks, there isn't a bathroom in South Africa that wouldn't look more stylish fitted with LIQUIDRed tapware.

The range is extensive, the designs modern, and the value undeniable - everything you need to get the ideas (as well as water) flowing freely.