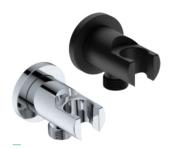

Our colour finishes bring a little Hollywood to Parkwood, Sydney to Kimberley and Paris to Parys.

**Hand Shower holder + Connector**Model: 1346 ●●

Basin Mixer Single Lever
110mm
Model: 2203

Basin Mixer Single Lever 210mm Model: 2205

Hand Shower Holder + Connector
Model: 2246

Shower Mixer Concealed Single Lever Model: 2210

- · Water-saving option

Hand Shower Square Model: 1031

Shower Rose 100mm Model: 1035

Shower Rose (ABS) 200mm Model: 1038