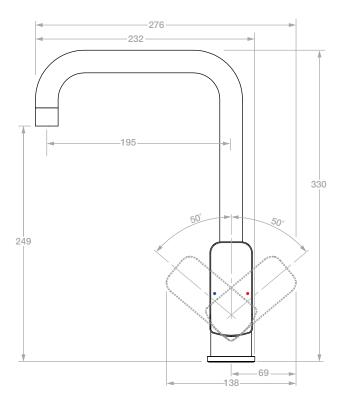

Material: DZR Brass
Cartridge: SEDAL
Standard Flow Rate: 7.8 l/min
Connection Type: G1/2" Connections
Spout: Swivel J-Spout

Fixing / Mounting System:
Double-Locking mounting system
Suitable to be installed:
Counter top maximum thickness of 35mm