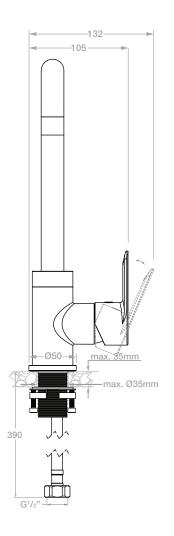

Material: DZR Brass
Cartridge: SEDAL
Standard Flow Rate: 7.8 l/min
Connection Type: G1/2" Connections
Spout: Swivel J-Spout

Fixing / Mounting System:
Double-Locking mounting system
Suitable to be installed:
Counter top maximum thickness of 35mm

Alternate orientation

Dimensions given are in mm. LIQUIDRed® reserves the right to alter and /or remove designs from time to time without prior notice.

This drawing is to be used for reference purposes only. E &O.E.