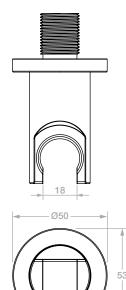

## 1346 Hand Shower Holder & Connector

Model: TPLR1346####

(\*where #### is the relevant finish code)

\*\*Please note that not all finishes are available as a stocked product in all countries. Additional surcharges, MOQ's and longer lead times may apply.

Material: DZR Brass Standard Flow Rate: n/a

Connection Type: G1/2" Connections

Suitable to be installed: In a Shower or above a Bath

Dimensions given are in mm. LIQUIDRed® reserves the right to alter and /or remove designs from time to time without prior notice.