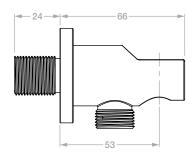

## 1346 Hand Shower Holder & Connector

Model: TPLR1346####

(\*where #### is the relevant finish code)

\*\*Please note that not all finishes are available as a stocked product in all countries. Additional surcharges, MOQ's and longer lead times may apply.

Material: DZR Brass Standard Flow Rate: n/a

Connection Type: G1/2" Connections

Suitable to be installed: In a Shower or above a Bath

Dimensions given are in mm. LIQUIDRed® reserves the right to alter and /or remove designs from time to time without prior notice.