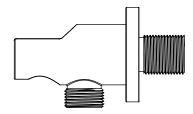

## 1346 Hand Shower Holder & Connector

Model: TPLR1346####

(\*where #### is the relevant finish code)

\*\*Please note that not all finishes are available as a stocked product in all countries. Additional surcharges, MOQ's and longer lead times may apply.

Material: DZR Brass Standard Flow Rate: n/a

Connection Type: G1/2" Connections

Suitable to be installed: In a Shower or above a Bath

Dimensions given are in mm. LIQUIDRed® reserves the right to alter and /or remove designs from time to time without prior notice.