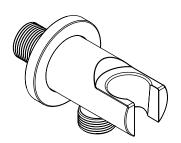

## 1346 Hand Shower Holder & Connector

Model: TPLR1346####

(\*where #### is the relevant finish code)

\*\*Please note that not all finishes are available as a stocked product in all countries. Additional surcharges, MOQ's and longer lead times may apply.

Material: DZR Brass Standard Flow Rate: n/a

Connection Type: G1/2" Connections

Suitable to be installed: In a Shower or above a Bath

Dimensions given are in mm. LIQUIDRed® reserves the right to alter and /or remove designs from time to time without prior notice.