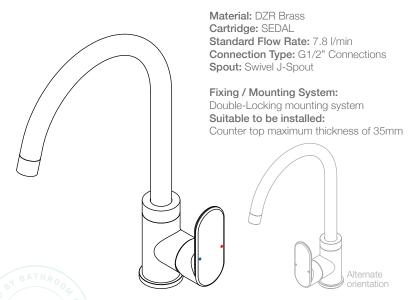

## 1325 Kitchen Mixer

Model: TPLR1325####

(\*where #### is the relevant finish code)

\*\*Please note that not all finishes are available as a stocked product in all countries. Additional surcharges, MOQ's and longer lead times may apply.