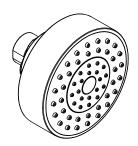

## 1035 Shower Rose 100mm

Model: TPLR1035####

(\*where #### is the relevant finish code)

\*\*Please note that not all finishes are available as a stocked product in all countries. Additional surcharges, MOQ's and longer lead times may apply.

Material: ABS

Spray Function: Single spray function Standard Flow Rate: 15.8l/min (@ 300kPa) Connection Type: G1/2" Connections

Dimensions given are in mm. LIQUIDRed® reserves the right to alter and /or remove designs from time to time without prior notice.