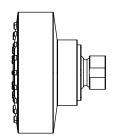

## 1035 Shower Rose 100mm

Model: TPLR1035####

(\*where #### is the relevant finish code)

\*\*Please note that not all finishes are available as a stocked product in all countries. Additional surcharges, MOQ's and longer lead times may apply.

Material: ABS

Spray Function: Single spray function Standard Flow Rate: 15.8l/min (@ 300kPa) Connection Type: G1/2" Connections

Dimensions given are in mm. LIQUIDRed® reserves the right to alter and /or remove designs from time to time without prior notice.