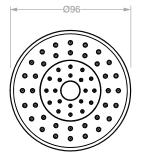

## 1035 Shower Rose 100mm

Model: TPLR1035####

(\*where #### is the relevant finish code)

\*\*Please note that not all finishes are available as a stocked product in all countries. Additional surcharges, MOQ's and longer lead times may apply.

Material: ABS

Spray Function: Single spray function Standard Flow Rate: 15.8l/min (@ 300kPa) Connection Type: G1/2" Connections

Dimensions given are in mm. LIQUIDRed® reserves the right to alter and /or remove designs from time to time without prior notice.