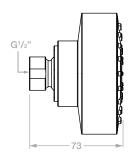

Material: ABS

Spray Function: Single spray function Standard Flow Rate: 15.8l/min (@ 300kPa) Connection Type: G1/2" Connections

Dimensions given are in mm. LIQUIDRed® reserves the right to alter and /or remove designs from time to time without prior notice.