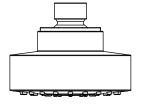

## 1035 Shower Rose 100mm

Model: TPLR1035####

(\*where #### is the relevant finish code)

\*\*Please note that not all finishes are available as a stocked product in all countries. Additional surcharges, MOQ's and longer lead times may apply.

Material: ABS

Spray Function: Single spray function Standard Flow Rate: 15.8l/min (@ 300kPa) Connection Type: G1/2" Connections

Dimensions given are in mm. LIQUIDRed® reserves the right to alter and /or remove designs from time to time without prior notice.