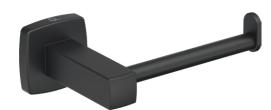

## **LR3101 PAPER HOLDER TYPE 1**

Code: BALR3101CHRM Finish: Polished Chrome

Code: BALR3101MBLK Finish: Matt BLACK

Dimensions given are in mm and inches. LIQUIDRed® reserves the right to alter and /or remove designs from time to time without prior notice. This drawing is to be used for reference purposes only. E &O.E.