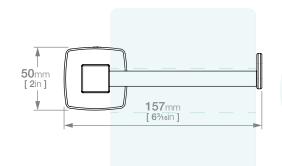

## **LR3101 PAPER HOLDER TYPE 1**

Code: BALR3101CHRM Finish: Polished Chrome

Code: BALR3101MBLK Finish: Matt BLACK

Dimensions given are in mm and inches. LIQUIDRed® reserves the right to alter and /or remove designs from time to time without prior notice. This drawing is to be used for reference purposes only. E &O.E.

## **Masonry**

Original UX Fischer® Wall Plug supplied.

Toilet Roll 115 x 130mm [4½ x 51/sin]

**117**mm [ 45%in ]

South Africa - Tel: 0860 104 653, Email: info@liquid-red.com, Web: www.liquid-red.co.za USA - Tel: 321 888 3001, Email: info@liquid-red.com, Web: www.liquid-red.com