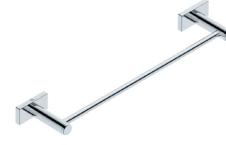

## HARMONY LR2570 SINGLE TOWEL RAIL 430mm / 17in

Wall Fixings Supplied: Masonry

Code: BALR2570CHRM Finish: Polished Chrome 
 69mm

 [2<sup>1</sup>/<sub>kin</sub>]

 35mm

 [1<sup>3</sup>/<sub>kin</sub>]

 0

 35mm

 1

 0

 383mm

 15<sup>1</sup>/<sub>kin</sub>]

 95mm

 383mm

 15<sup>1</sup>/<sub>kin</sub>]

 95mm

 13<sup>1</sup>/<sub>kin</sub>]

 405mm

 15<sup>1</sup>/<sub>kin</sub>]

 475mm

Dimensions given are in mm and inches. LIQUIDRed® reserves the right to alter and /or remove designs from time to time without prior notice. This drawing is to be used for reference purposes only. E &O.E.