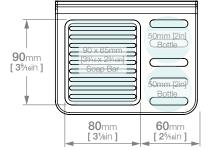

## HARMONY LR2530 SOAP SHELF

Masonry

Wall Fixings Supplied:

\_\_\_\_

Dimensions given are in mm and inches. LIQUIDRed® reserves the right to alter and /or remove designs from time to time without prior notice. This drawing is to be used for reference purposes only. E &O.E.