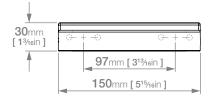

## HARMONY LR2530 SOAP SHELF

Masonry

Wall Fixings Supplied:

\_\_\_\_

Dimensions given are in mm and inches. LIQUIDRed® reserves the right to alter and /or remove designs from time to time without prior notice. This drawing is to be used for reference purposes only. E &O.E.