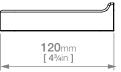

## HARMONY LR2530 SOAP SHELF

Masonry

Wall Fixings Supplied:

\_\_\_\_

Dimensions given are in mm and inches. LIQUIDRed® reserves the right to alter and /or remove designs from time to time without prior notice. This drawing is to be used for reference purposes only. E &O.E.