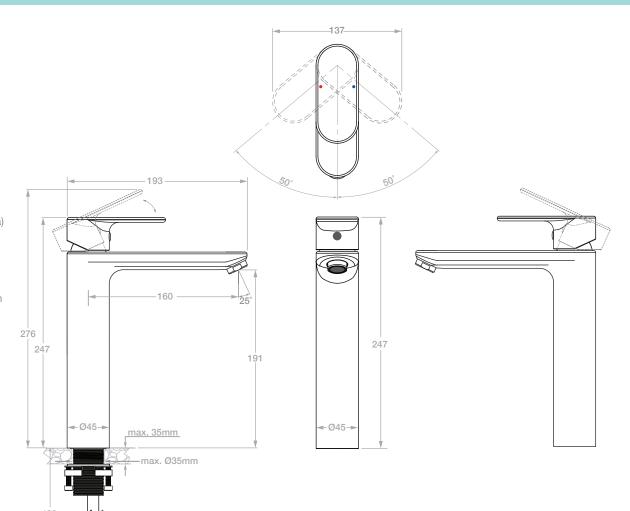

## 1305 Basin Mixer 210mm

Model: TPLR1305####

(\*where #### is the relevant finish code)

\*\*Please note that not all finishes are available as a stocked product in all countries. Additional surcharges, MOQ's and longer lead times may apply.

Material: DZR Brass Cartridge: SEDAL

Standard Flow Rate: 5.0l/min (@ 300kPa) Connection Type: G1/2" Connections

Fixing / Mounting System:
Double-Locking mounting system

Suitable to be installed:

Counter top maximum thickness of 35mm

or directly on a suitable basin

Dimensions given are in mm. LIQUIDRed® reserves the right to alter and /or remove designs from time to time without prior notice.

This drawing is to be used for reference purposes only. E &O.E.