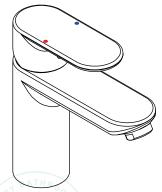

## 1303 Basin Mixer 110mm

Model: TPLR1303####

(\*where #### is the relevant finish code)

\*\*Please note that not all finishes are available as a stocked product in all countries. Additional surcharges, MOQ's and longer lead times may apply.

Material: DZR Brass Cartridge: SEDAL

Standard Flow Rate: 5.0l/min (@ 300kPa) Connection Type: G1/2" Connections

Fixing / Mounting System:
Double-Locking mounting system
Suitable to be installed:

Counter top maximum thickness of 35mm or directly on a suitable basin