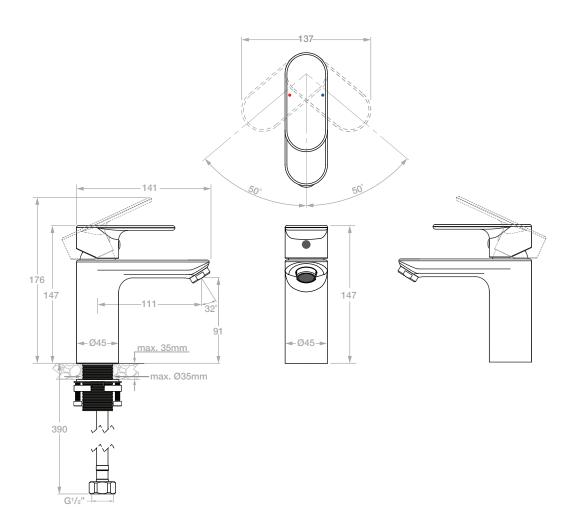

Material: DZR Brass Cartridge: SEDAL

Standard Flow Rate: 5.0l/min (@ 300kPa) Connection Type: G1/2" Connections

Fixing / Mounting System:
Double-Locking mounting system
Suitable to be installed:

Counter top maximum thickness of 35mm or directly on a suitable basin

Dimensions given are in mm. LIQUIDRed® reserves the right to alter and /or remove designs from time to time without prior notice.

This drawing is to be used for reference purposes only. E &O.E.

Copyright LIQUIDRED® 2022