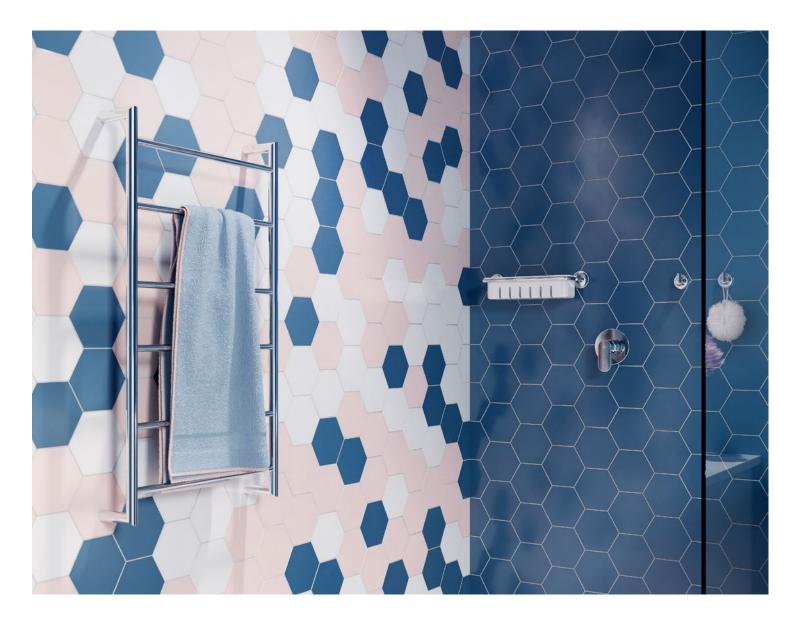

### BATHROOM ACCESSORIES

#### Inspired Design.

Featuring inspired design and a unique wall mounting system that's probably stronger than your walls. And LIQUIDRed is so affordable that it will transform your bathroom without leaving you in the er....red.

#### POLISHED STAINLESS STEEL

With its beautiful polished mirror finish, it accentuates every aspect of the design bringing key highlights to your bathroom.