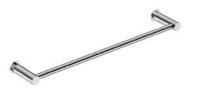

Paper Holder Spare Model: 3204

Towel Ring - Closed Model: 3240

Single Towel Rail Model: 3270 - 430mm Model: 3272 - 650mm Model: 3275 - 800mm

**Double Towel Rail** Model: 3282 - 650mm Model: 3285 - 800mm