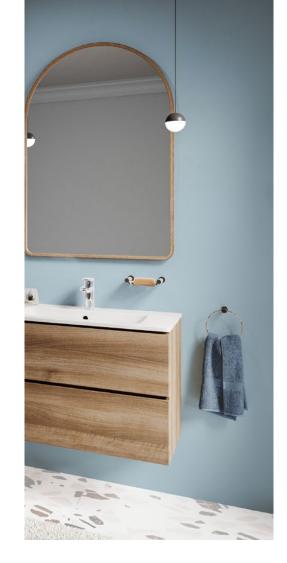

#### Inspired Design.

Featuring inspired design and a unique wall mounting system that's probably stronger than your walls. And LIQUIDRed is so affordable that it will transform your bathroom without leaving you in the er....red.

#### POLISHED STAINLESS STEEL

With its beautiful polished mirror finish, it accentuates every aspect of the design bringing key highlights to your bathroom.