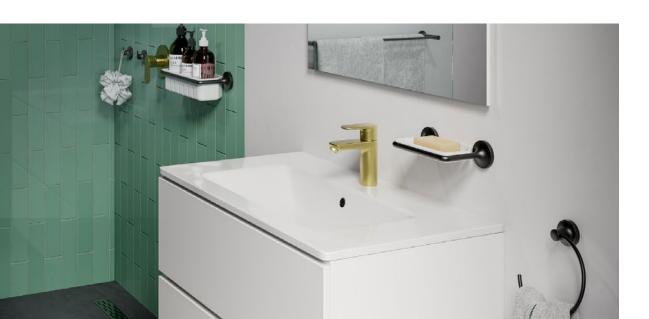

#### Inspired Design.

Featuring inspired design and a unique wall mounting system that's probably stronger than your walls. And LIQUIDRed is so affordable that it will transform your bathroom without leaving you in the er....red.