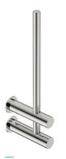

Paper Holder Spare Model: 3204

Towel Ring - Closed Model: 3240

Single Towel Rail Model: 3270 - 430mm Model: 3272 - 650mm Model: 3275 - 800mm

**Double Towel Rail** Model: 3282 - 650mm Model: 3285 - 800mm