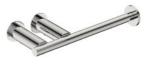

Paper Holder Spare Model: 3204

Towel Ring - Closed Model: 3240

Single Towel Rail Model: 3270 - 430mm Model: 3272 - 650mm Model: 3275 - 800mm

**Double Towel Rail** Model: 3282 - 650mm Model: 3285 - 800mm