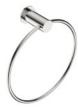

Paper Holder Spare Model: 3204

Towel Ring - Closed Model: 3240

Single Towel Rail Model: 3270 - 430mm Model: 3272 - 650mm Model: 3275 - 800mm

**Double Towel Rail** Model: 3282 - 650mm Model: 3285 - 800mm