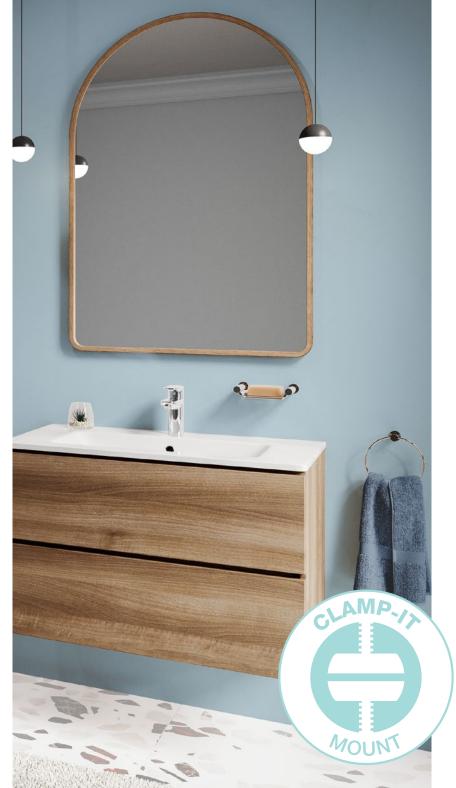

#### Inspired Design.

Featuring inspired design and a unique wall mounting system that's probably stronger than your walls. And LIQUIDRed is so affordable that it will transform your bathroom without leaving you in the er....red.