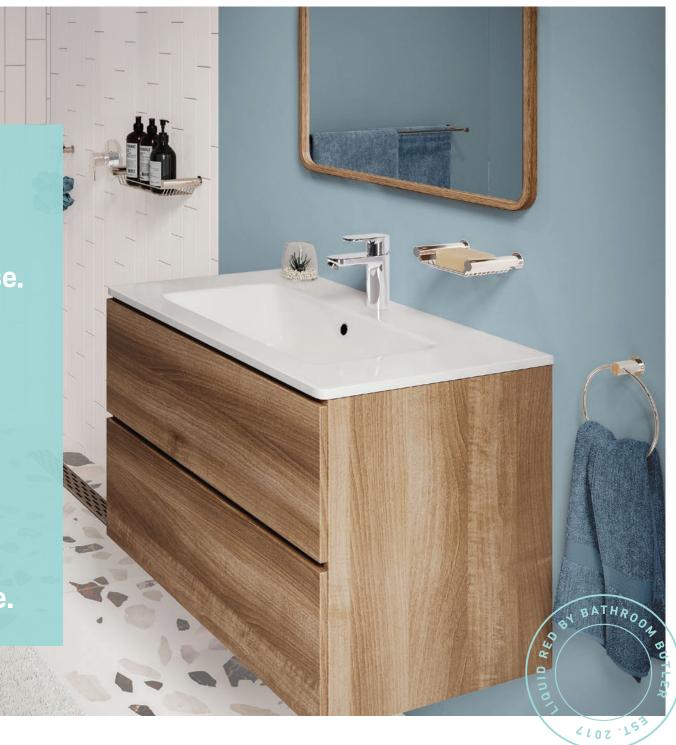

#### Inspired Design.

Featuring inspired design and a unique wall mounting system that's probably stronger than your walls. And LIQUIDRed is so affordable that it will transform your bathroom without leaving you in the er....red.

#### POLISHED STAINLESS STEEL

With its beautiful polished mirror finish, it accentuates every aspect of the design bringing key highlights to your bathroom.