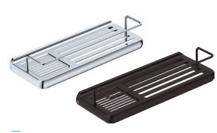

#### **ACCESSORIES**

Paper Holder Type 1 Model: 3101

Paper Holder Spare Model: 3104

Soap Shelf Model: 3130

Robe Hook Single Model: 3110

Glass Tumbler + Holder Model: 3132

Shower & Soap Shelf Model: 3122

Toilet Brush + Holder Model: 3138