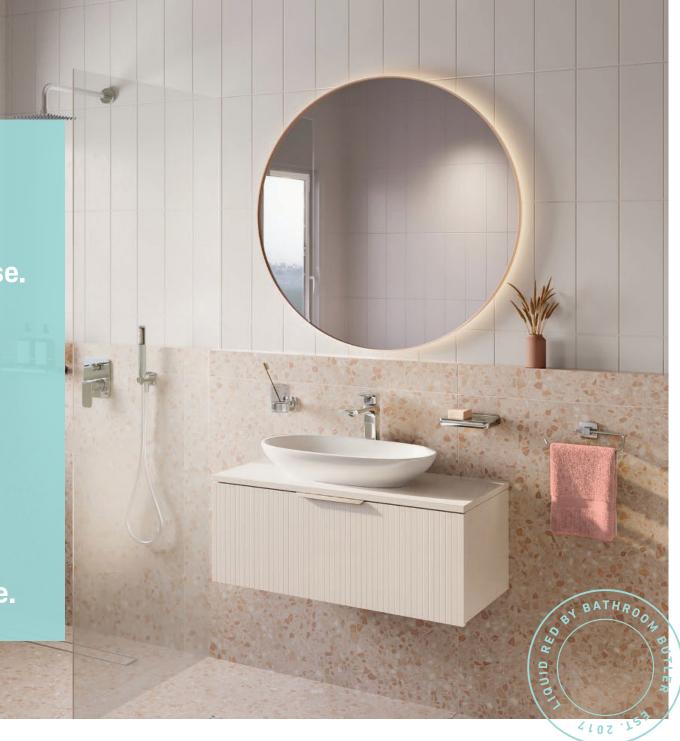

## **BATHROOM ACCESSORIES**

### **Inspired Design.**

Featuring inspired design and a unique wall mounting system that's probably stronger than your walls. And LIQUIDRed is so affordable that it will transform your bathroom without leaving you in the er....red.

## WONDER - MOUNT

Wobbly, loose or hanging-on-for-dear-life bathroom accessories will soon be a thing of the past with our one-of-a-kind easy to install mounting system, Wonder-Mount (SA Patent 2016/02563).