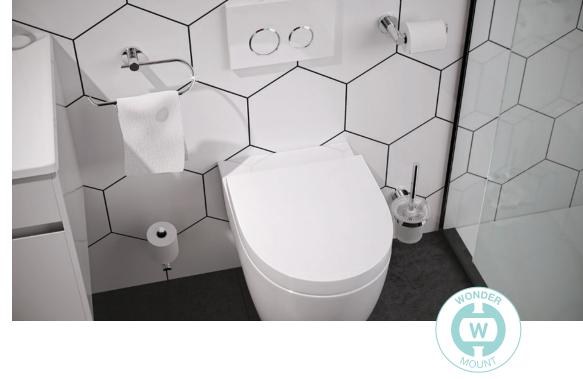

## **BATHROOM ACCESSORIES**

### **Inspired Design.**

Featuring inspired design and a unique wall mounting system that's probably stronger than your walls. And LIQUIDRed is so affordable that it will transform your bathroom without leaving you in the er....red.

## INTEGRITY

#### **ACCESSORIES**

Paper Holder Type 1 Model: 3101

Paper Holder Spare Model: 3104

Soap Shelf Model: 3130

Robe Hook Single Model: 3110

Glass Tumbler + Holder Model: 3132

Shower & Soap Shelf Model: 3122

Toilet Brush + Holder Model: 3138