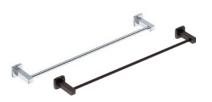

oom and is perfect for any interior that is stylish, modern and sleek.

**Available on Selected items of our Bathroom Accessories.**Colour finish is guaranteed for one year.





## WONDER - MOUNT



Wobbly, loose or hanging-on-for-dear-life bathroom accessories will soon be a thing of the past with our one-of-a-kind easy to install mounting system, Wonder-Mount (SA Patent 2016/02563).

This simple, yet effective design was developed to keep bathroom accessories firmly secured to the surface area they are attached to.

## INTEGRITY

#### **ACCESSORIES**



Paper Holder Type 1 Model: 3101



Paper Holder Spare Model: 3104



Soap Shelf Model: 3130





Robe Hook Single Model: 3110



Glass Tumbler + Holder Model: 3132



Shower & Soap Shelf Model: 3122



Toilet Brush + Holder Model: 3138



Single Towel Rail

Model: 3170 - 430mm Model: 3172 - 650mm Model: 3175 - 800mm



#### **Double Towel Rail**

Model: 3182 - 650mm Model: 3185 - 800mm If only we could bottle feelings, dreams, sights and sounds. A range inspired by the calming sensation of serenity.











# LIQUIDRED

011 334 8100 | www.liquid-red.co.za | info@liquid-red.com Available at selected retailers