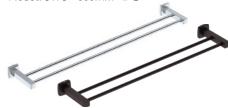

#### **Double Towel Rail**

Model: 3182 - 650mm Model: 3185 - 800mm If only we could bottle feelings, dreams, sights and sounds. A range inspired by the calming sensation of serenity.