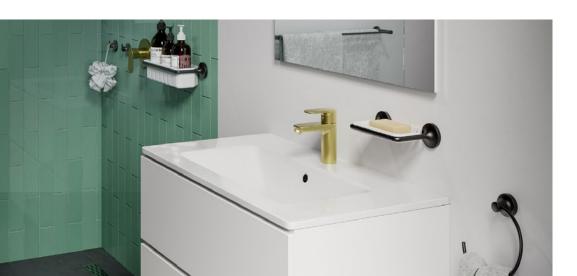

## **BATHROOM ACCESSORIES**

### **Inspired Design.**

Featuring inspired design and a unique wall mounting system that's probably stronger than your walls. And LIQUIDRed is so affordable that it will transform your bathroom without leaving you in the er....red.

## WONDER - MOUNT

Wobbly, loose or hanging-on-for-dear-life bathroom accessories will soon be a thing of the past with our one-of-a-kind easy to install mounting system, Wonder-Mount (SA Patent 2016/02563).