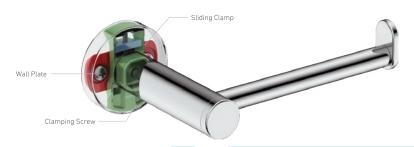

## WONDER - MOUNT

Wobbly, loose or hanging-on-for-dear-life bathroom accessories will soon be a thing of the past with our one-of-a-kind easy to install mounting system, Wonder-Mount (SA Patent 2016/02563).

This simple, yet effective design was developed to keep bathroom accessories firmly secured to the surface area they are attached to.