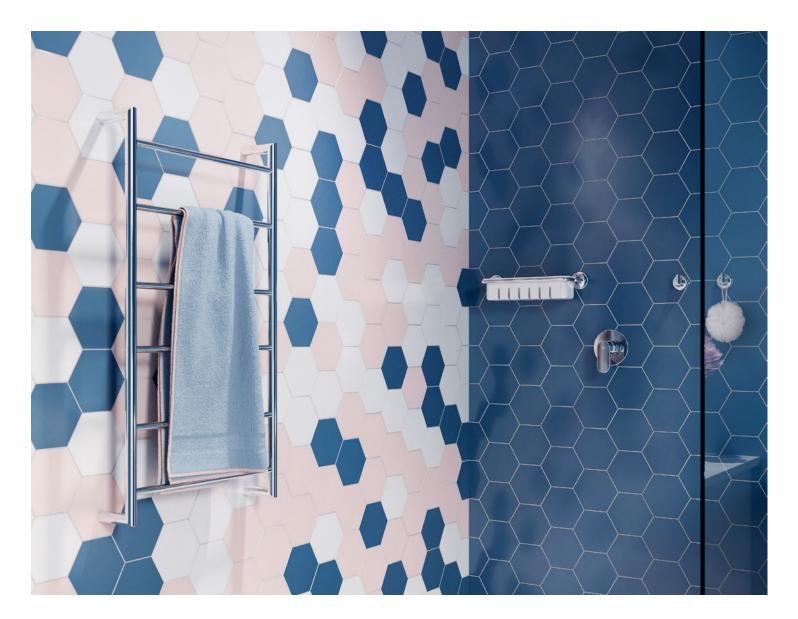

#### **ACCESSORIES**

Paper Holder Type 1 Model: 3101

Paper Holder Spare Model: 3104

Soap Shelf Model: 3130

Robe Hook Single Model: 3110

Glass Tumbler + Holder Model: 3132

Shower & Soap Shelf Model: 3122

Toilet Brush + Holder Model: 3138

Single Towel Rail

Model: 3170 - 430mm Model: 3172 - 650mm Model: 3175 - 800mm

#### **Double Towel Rail**

Model: 3182 - 650mm Model: 3185 - 800mm If only we could bottle feelings, dreams, sights and sounds. A range inspired by the calming sensation of serenity.