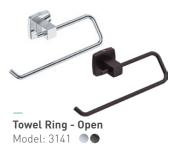

#### **ACCESSORIES**

Paper Holder Type 1 Model: 3101

Paper Holder Spare Model: 3104

Soap Shelf Model: 3130

Robe Hook Single Model: 3110

Glass Tumbler + Holder Model: 3132

Shower & Soap Shelf Model: 3122

Toilet Brush + Holder Model: 3138